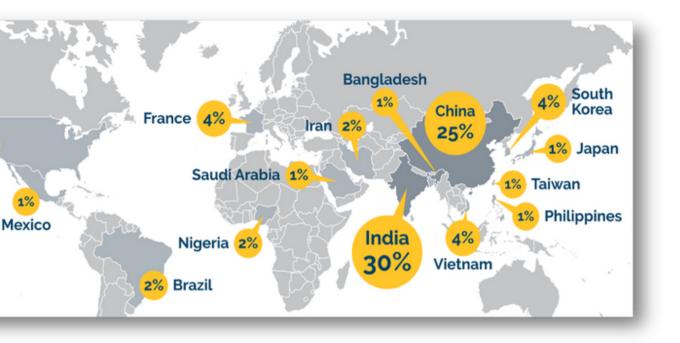

## **MARKET DEMAND FOR OVERSEAS EDUCATION**

More than 65% of total international students are from Asian continent