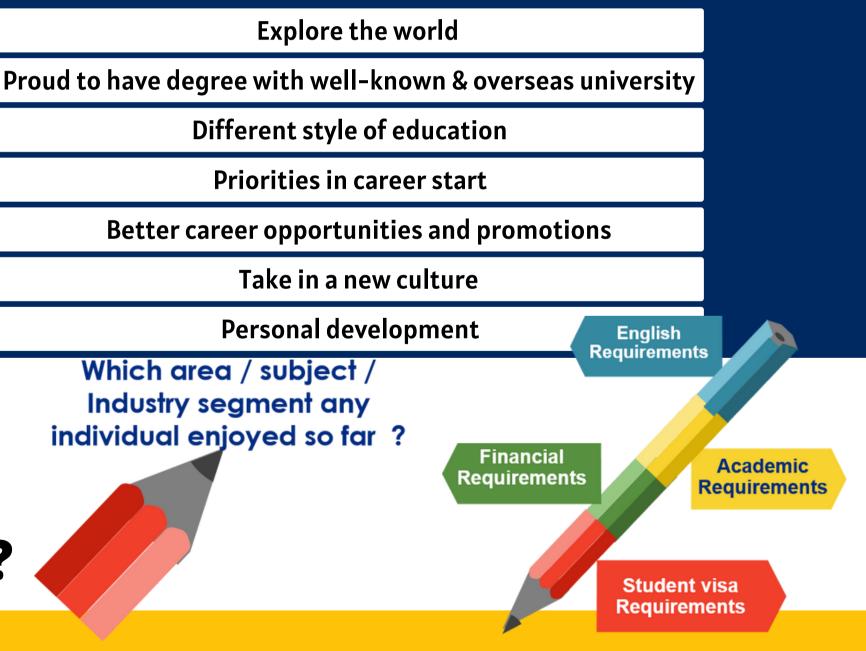

#### **TOP 7 REASONS STUDENTS WISH TO HAVE EDUCATION FROM OVERSEAS COUNTRIES**

USA 3%

| Criteria UK          | For Undergraduates                                                                                               | For Postgraduates (MS)                                                                                | For Postgraduates (MBA)                                                                                                           |
|----------------------|------------------------------------------------------------------------------------------------------------------|-------------------------------------------------------------------------------------------------------|-----------------------------------------------------------------------------------------------------------------------------------|
| Exams to be given    | Νο                                                                                                               | Νο                                                                                                    | GMAT (optional)                                                                                                                   |
| Proof Of English     | IELTS / PTE/ TOEFL                                                                                               | IELTS / PTE/ TOEFL                                                                                    | IELTS / PTE/ TOEFL                                                                                                                |
| Academics Required   | 60% -90%                                                                                                         | 60% -90%                                                                                              | 60% -90%                                                                                                                          |
| Years of Education   | 3                                                                                                                | l or 1.5                                                                                              | l or 1.5                                                                                                                          |
| Intakes              | Spring (Jan), Fall (Sep)                                                                                         | Spring (Jan), Fall (Sep)                                                                              | Spring (Jan), Fall (Sep)                                                                                                          |
| Requirement          | 10+2/10+Diploma                                                                                                  | 15 years                                                                                              | 15 years                                                                                                                          |
| Work Experience      | ΝΑ                                                                                                               | No                                                                                                    | Not Compulsory                                                                                                                    |
| Tuition+Living(PA)   | 40-50L                                                                                                           | 12-15L                                                                                                | 12-60L                                                                                                                            |
| Part Time Work       | 20 h/W                                                                                                           | 20 h/W                                                                                                | 20 h/W                                                                                                                            |
| Financial Assistance | Yes( 500 Euro to 50% on<br>tuition fees)                                                                         | Yes( 500 Euro to 50% on<br>tuition fees)                                                              | No                                                                                                                                |
| Residency            | No ( No if job is related to education)                                                                          | No ( No if job is related to education)                                                               | No ( No if job is related to<br>education)                                                                                        |
| Currency             | Pounds                                                                                                           | Pounds                                                                                                | Pounds                                                                                                                            |
| Courses              | Business, Commerce,<br>Engineering, art science                                                                  | Business, Commerce,<br>Engineering, art science                                                       | Marketing, Operation, MIS,<br>HR, Real Estate, Risk                                                                               |
| Universities         | Oxford brookes,universityof<br>york,leeds metropolitan<br>university,newcastle<br>university,universityof surrey | university of wales, queen<br>mary,brunel<br>university,universityof<br>glasgow,university of bristol | Anglia Ruskin University,Oxford<br>Brookes University,Universityof<br>Nottingham,University of<br>Surrey,Universityof Northampton |
| Work Options         | 4 months to find a job, if one finds<br>student can avail 3-5 years work<br>permit                               | 4 months to find a job, if one finds<br>student can avail 3-5 years work<br>permit                    | 4 months to find a job, if one finds<br>student can avail 3-5 years work<br>permit                                                |
| Type of VISA         | TIER 4                                                                                                           | TIER 4                                                                                                | TIER 4                                                                                                                            |